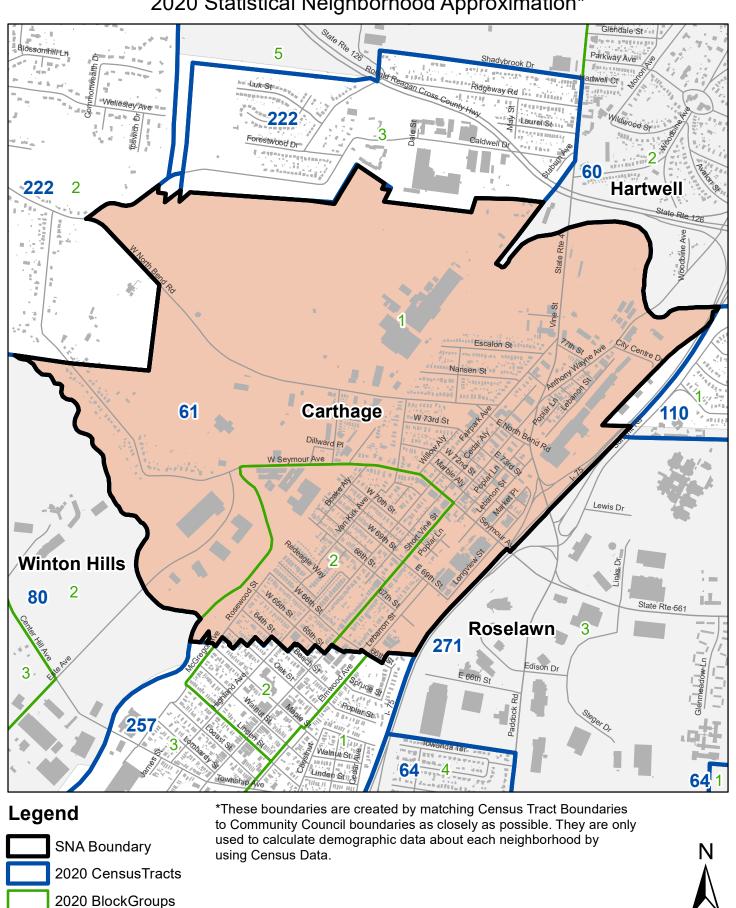

2020 Statistical Neighborhood Approximation\*

0.125

0.25

0.5

0.75

Miles

Roads

**Buildings** 